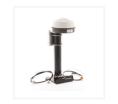

# **9575A DOCKING STATION**

SECURE DOCKING STATION FOR THE IRIDIUM 9575A SATELLITE PHONE

\*Shown with optional handset

- Secure sleeve docking cradle
  with POTS support
- Small profile solution with wall mounting
- Optional external antenna for Iridium and GPS capabilities
- DOD compatibility with Iridium Security Module 2
- AC/DC adapter
- Simple set-up and troubleshooting
- 24/7 global customer support

# ENCRYPTED SATELLITE COMMUNICATIONS SOLUTION

The 9575A Docking Station is the only docking station that supports General Dynamics' Iridium 9575A satellite phone handset. It is the ideal secure satellite communications solution for your military/government operations, no matter where you are. It works with General Dynamics' DOD security module 2 and Enhanced Mobile Satellite Services (EMSS) for global voice, data, and paging capabilities. The docking station also enables easy integration into your existing Plain Ordinary Telephone Service (POTS). Its small form factor and easy wall mounting make for easy integration into your spaces.