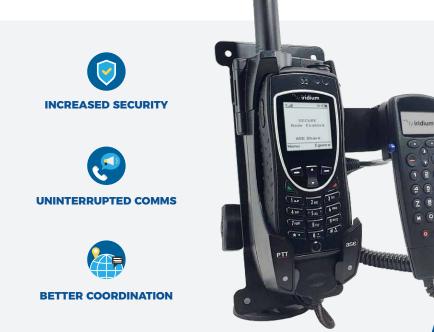

# **9575A DOCKING STATION**

SECURE DOCKING STATION FOR THE IRIDIUM 9575A SATELLITE PHONE

\*Shown with optional handset

- Secure sleeve docking cradle
  with POTS support
- Small profile solution with wall mounting
- Optional external antenna for Iridium and GPS capabilities
- DOD compatibility with Iridium Security Module 2
- AC/DC adapter
- Simple set-up and troubleshooting
- 24/7 global customer support

# ENCRYPTED SATELLITE COMMUNICATIONS SOLUTION

The 9575A Docking Station is the only docking station that supports General Dynamics' Iridium 9575A satellite phone handset. It is the ideal secure satellite communications solution for your military/government operations, no matter where you are. It works with General Dynamics' DOD security module 2 and Enhanced Mobile Satellite Services (EMSS) for global voice, data, and paging capabilities. The docking station also enables easy integration into your existing Plain Ordinary Telephone Service (POTS). Its small form factor and easy wall mounting make for easy integration into your spaces.